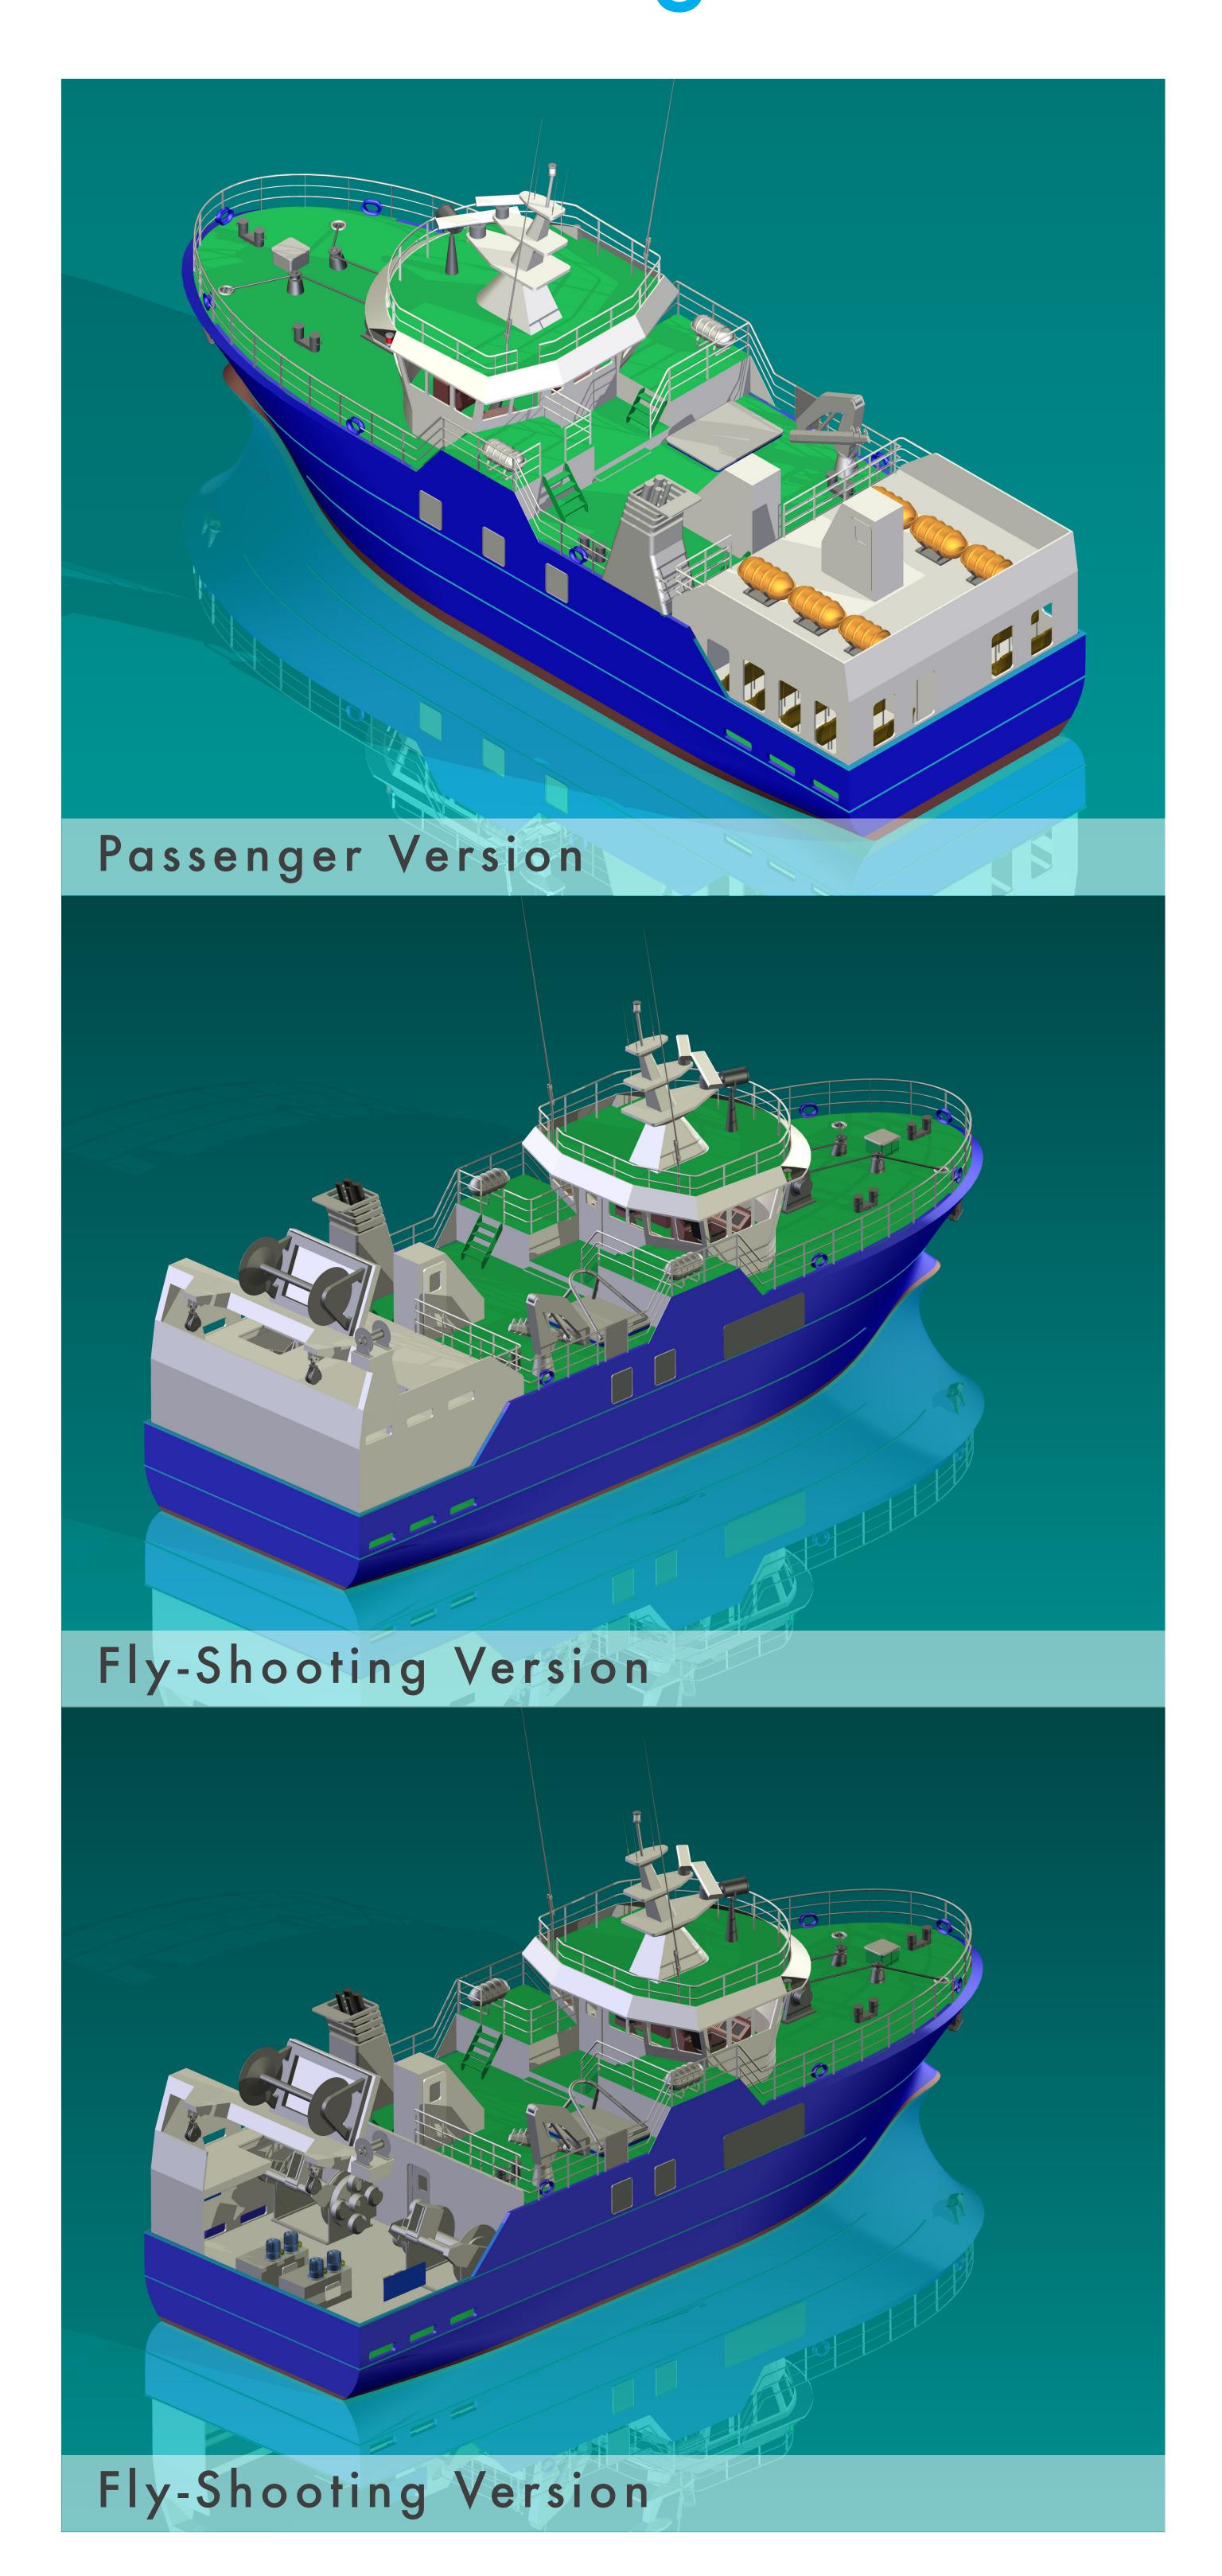

## ONE SHIP ENDLESS POSSIBILITIES A SHIP DESIGNED FOR YOUR NEEDS

Longlining
Fly-Shooting
Trawler
Gillnetting
Research
Passenger

A multipurpose vessel that can be used for fishing, research or as a passenger vessel. This innovative

vessel, designed by Skipasyn has an interchangeable aft deck section which makes it easily adaptable for whichever purpose it's supposed to serve. The vessel is made from composites which makes it considerably lighter than the conventional ships made of steel – and therefore a lot more ecofriendly and energy efficient. The wear and tear is far less in ships made from composites and the condensation is much lower inside.

The vessel is simply a revolution a gateway to endless possibilities and adventures.

Passenger Unit