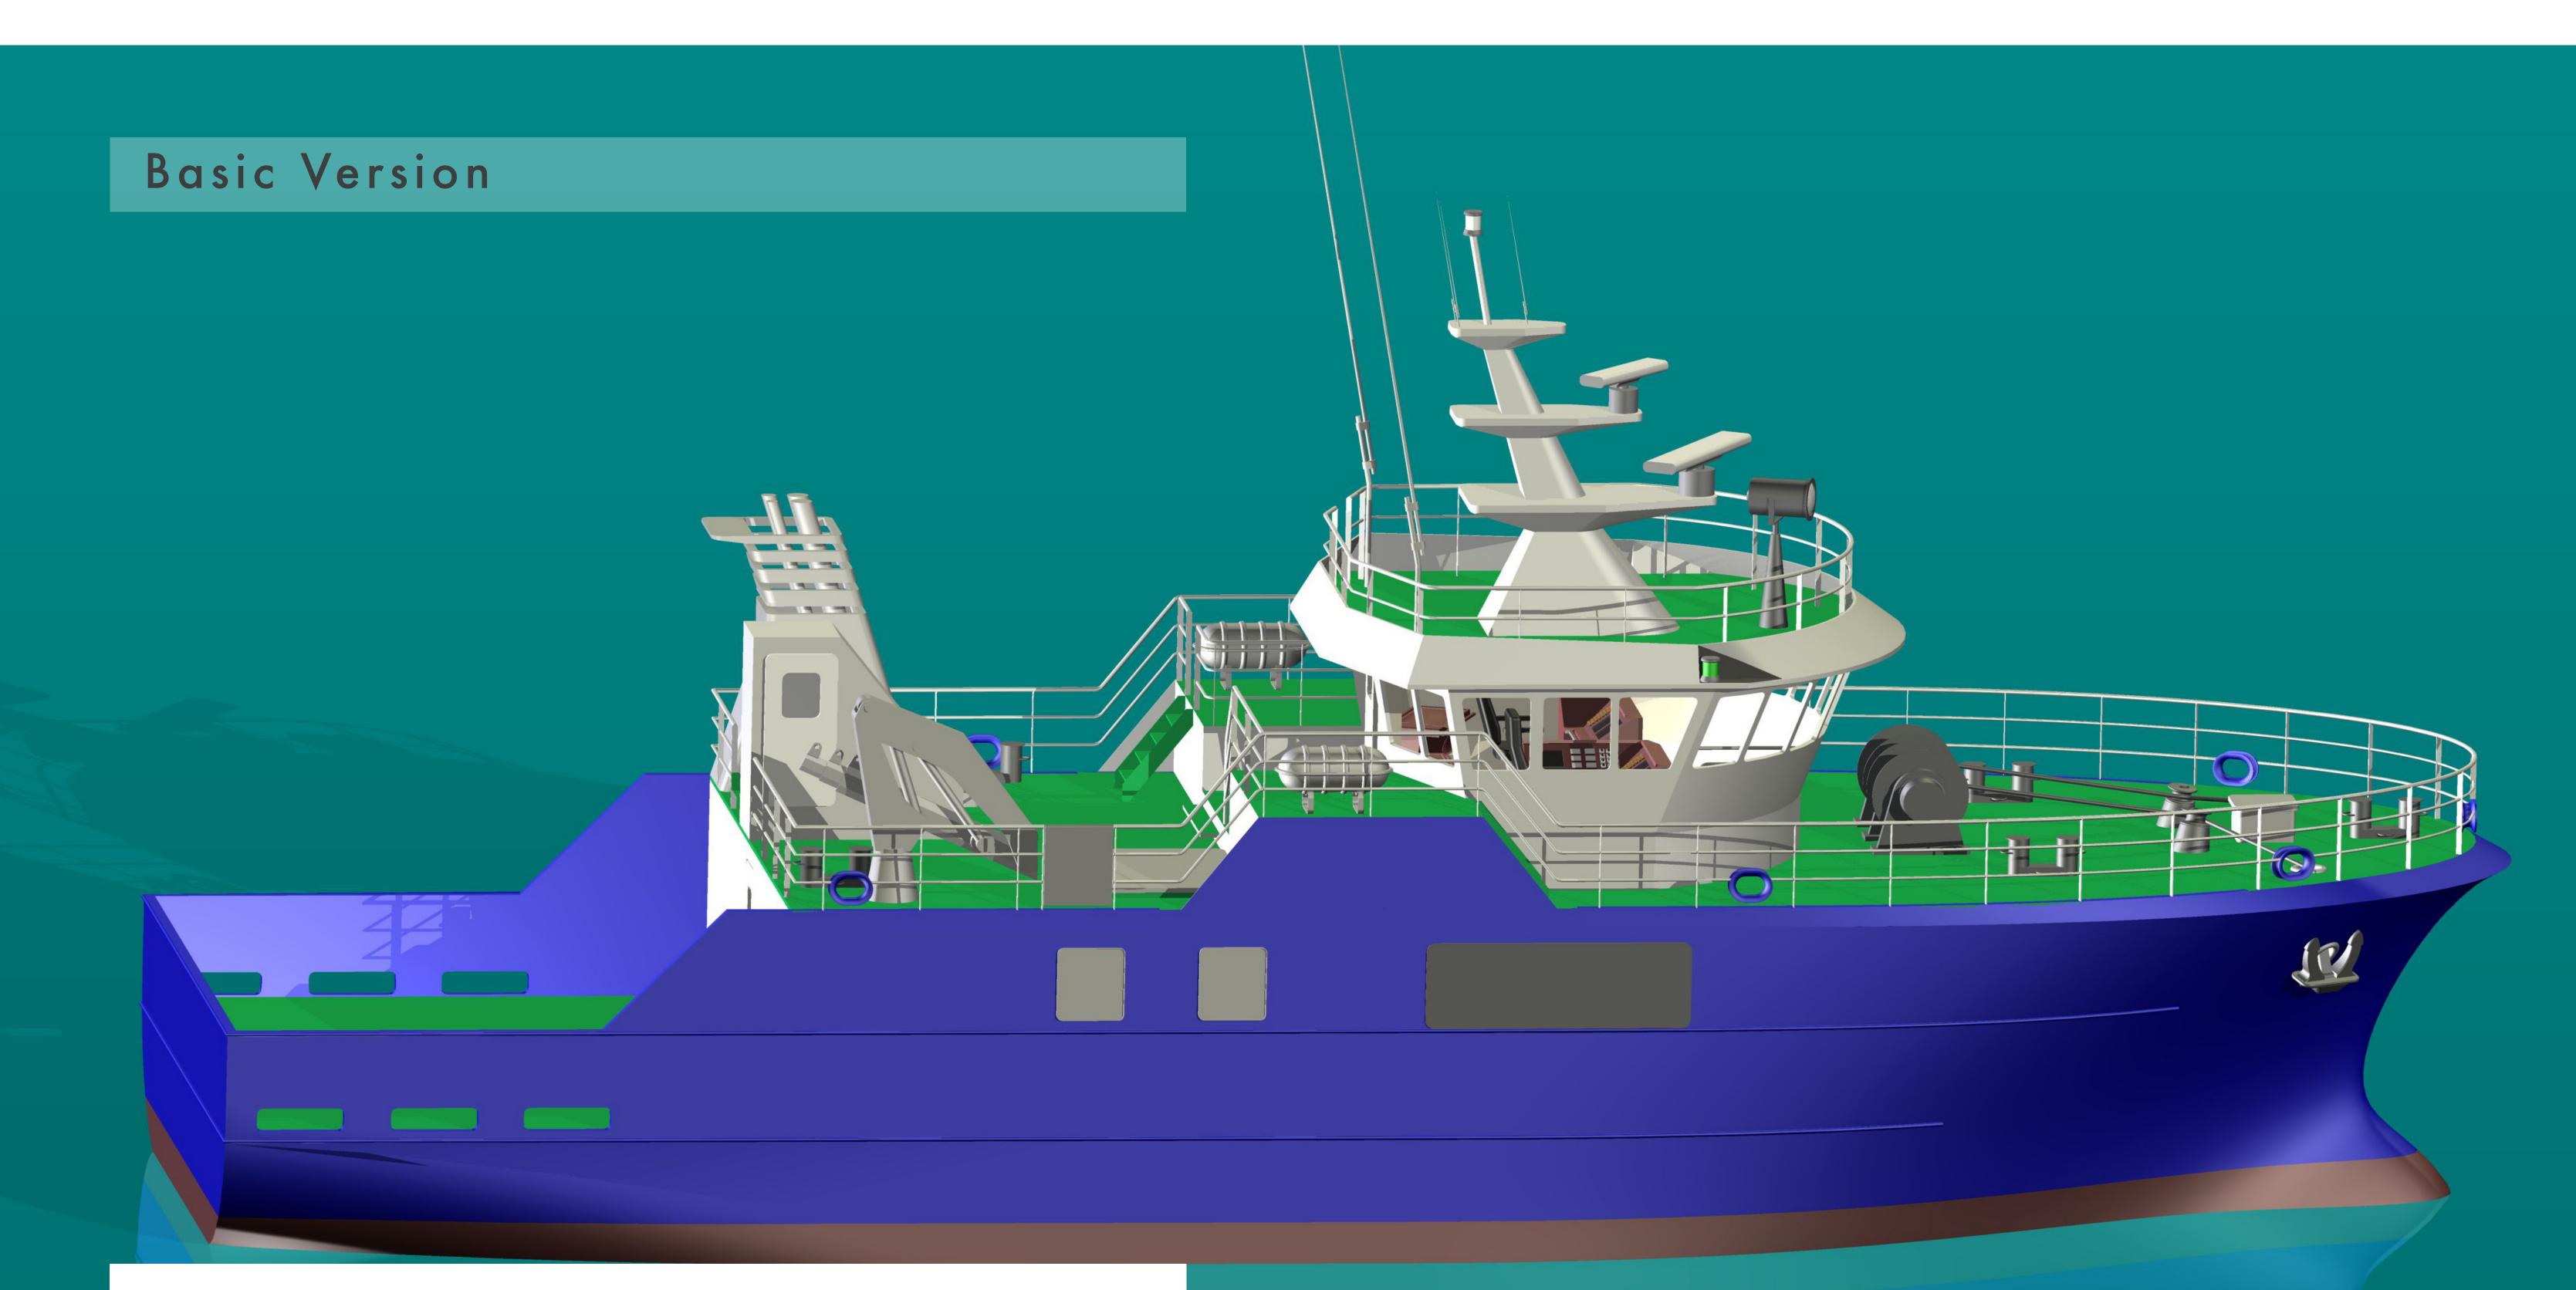

## ONE SHIP ENDLESS POSSIBILITIES A SHIP DESIGNED FOR YOUR NEEDS

Longlining
Fly-Shooting
Trawler
Gillnetting
Research
Passenger

A multipurpose vessel that can be used for fishing, research or as a passenger vessel. This innovative

vessel, designed by Skipasyn has an interchangeable aft deck section which makes it easily adaptable for whichever purpose it's supposed to serve. The vessel is made from composites which makes it considerably lighter than the conventional ships made of steel – and therefore a lot more ecofriendly and energy efficient. The wear and tear is far less in ships made from composites and the condensation is much lower inside.