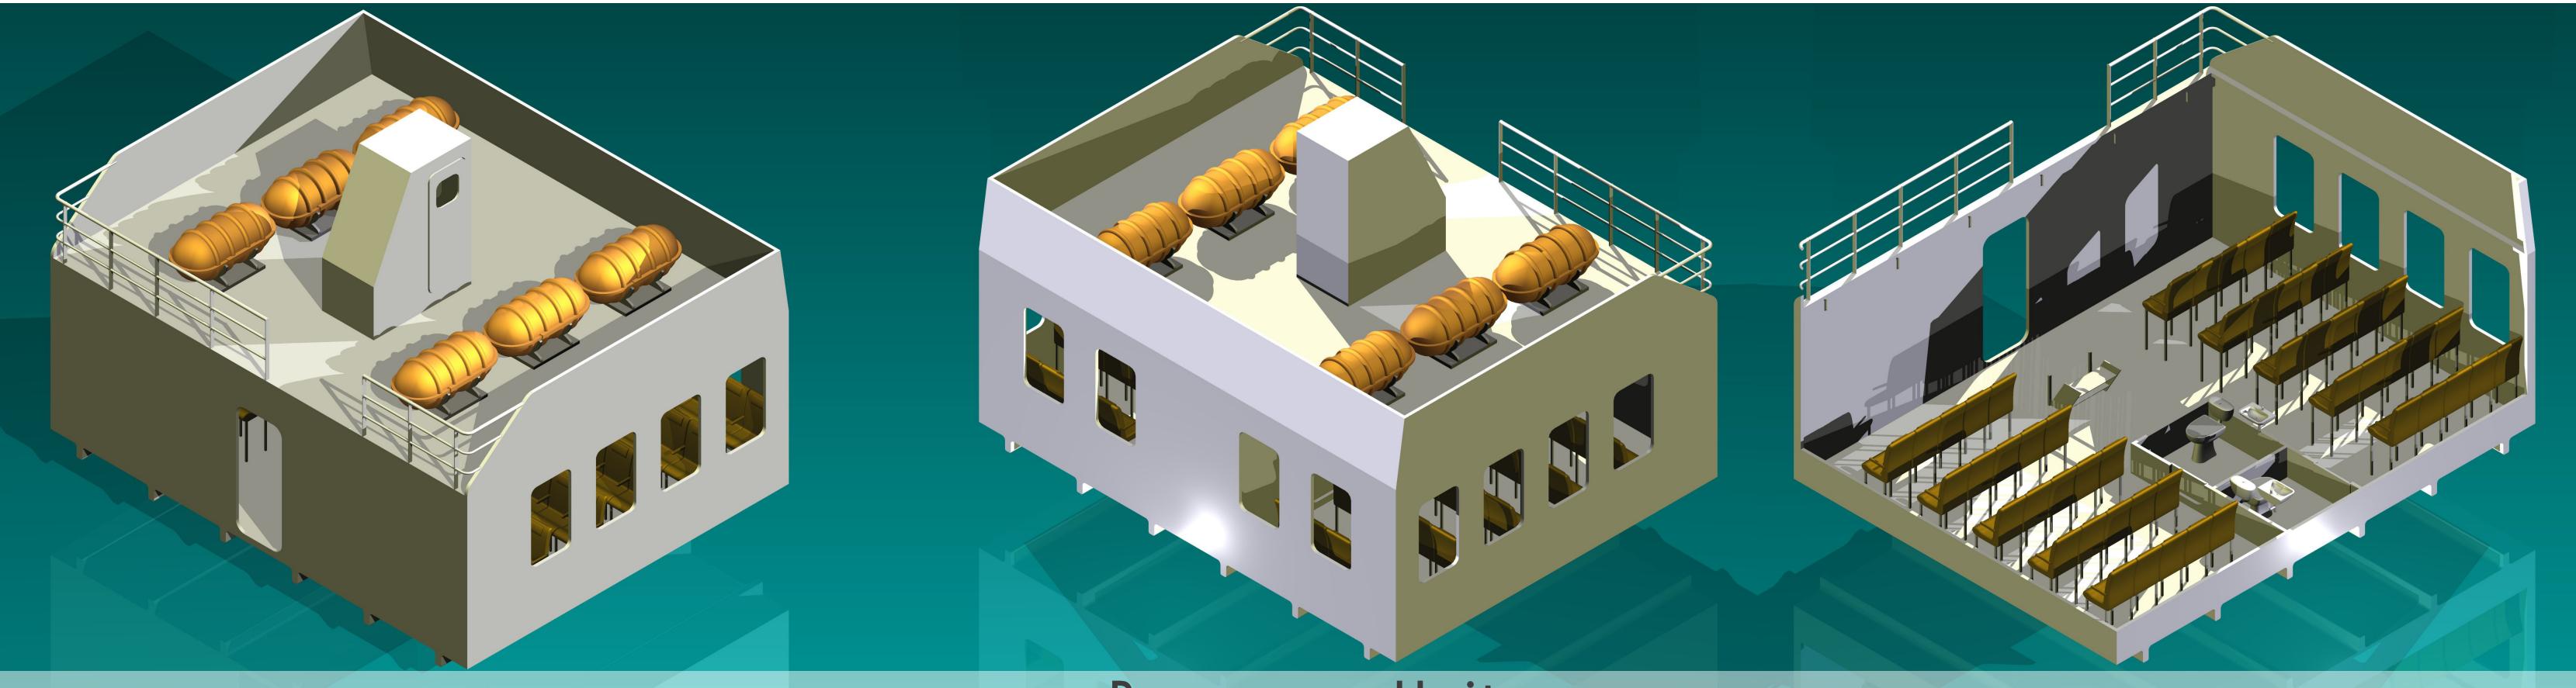

The vessel is simply a revolution a gateway to endless possibilities and adventures.

Passenger Unit